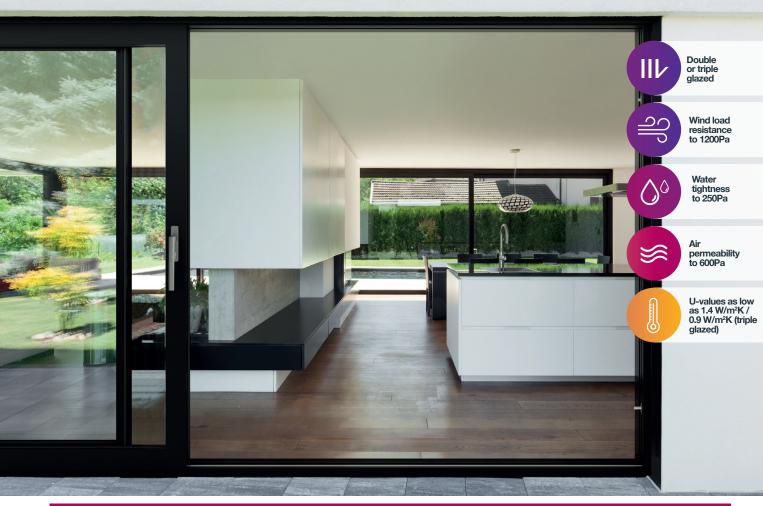

# Aluminium **Lift & Slide Patio Door**

The Stellar Lift & Slide patio door is the perfect solution for a room with an interrupted view. With its incredibly slim profiles it makes the most of the glass area, delivering the coveted light and airy feel and clean aesthetics. The system's strength allows sash widths up to 3 metres wide via a range of interlock sizes (as slim as 50mm) to achieve the best combination of sightlines and size capability - ideal for applications where a wide opening is desirable.

#### **Performance**

- U-values as low as 1.4 W/m²K / 0.9 W/m<sup>2</sup>K (triple glazed)
- Multipoint locking
- PAS 24 security as standard
- Weather performance to BS6375
- Meets Building Regs without foams or polyamides.