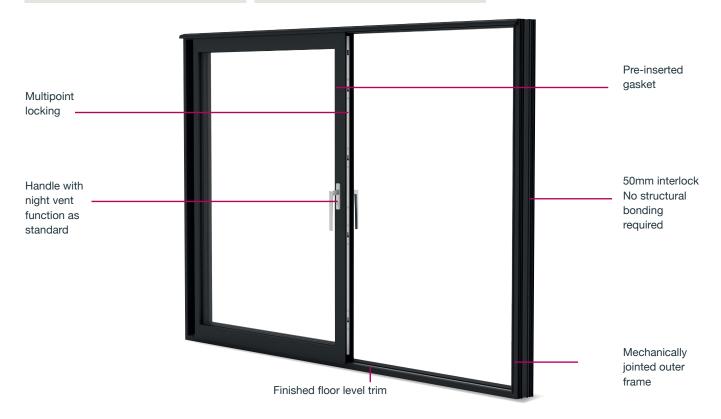

#### **Performance**

- U-values as low as 1.4 W/m²K / 0.9 W/m<sup>2</sup>K (triple glazed)
- Multipoint locking
- PAS 24 security as standard
- Weather performance to BS6375
- Meets Building Regs without foams or polyamides.

## Configuration

- 3 cr 4-pane layout
- Interlock options 96mm, 68mm or 50mm
- Glazing options 28mm, 36mm or 44mm.

## **Aesthetics**

- Slim sightlines
- Contemporary design
- 50mm interlock
- No structural bonding required.